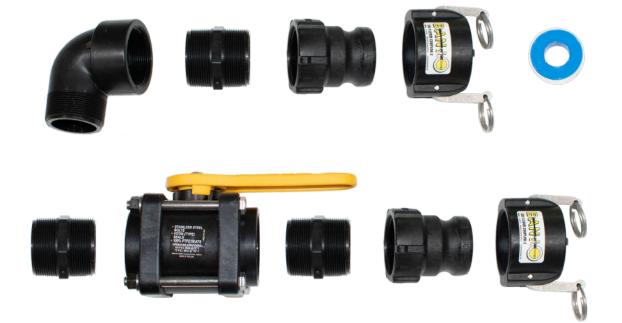

## WASTE WATER BALL VALVE KIT

The AIRE Environmental Waste Water 2" Ball Valve Kit includes everything you'll need to connect Waste Water Bladders to 2" hose\*. Its quarter turn ball valve makes controlling flow a breeze. \*Hose must be equipped with a female camlock fitting.

## WHAT YOU NEED TO KNOW

The components below are laid out in order. The top row threads into the bulkhead on the top of the bladder and the bottom row threads into the discharge bulkhead on the side of the bladder.

## Instructions

- 1. Wrap any exterior threads with included Teflon tape.
- 2. Thread the components together.
- 3. Thread the completed assemblies into the Waste Water Bladder.

Note: Be careful not to overtighten the completed assemblies, doing so could damage the threads and the berm.